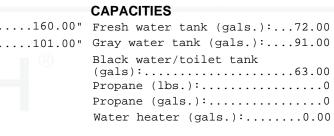

DIMENSIONS

30" x 36 SHOWER

Exterior height:.....160.00" Exterior width:.....101.00"