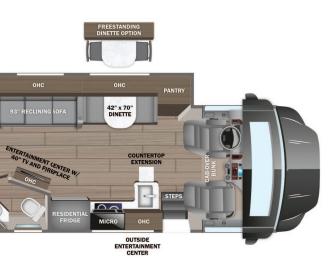

DIMENSIONS

30" x 36 SHOWER

Exterior height:.....160.00" Exterior width:.....101.00"