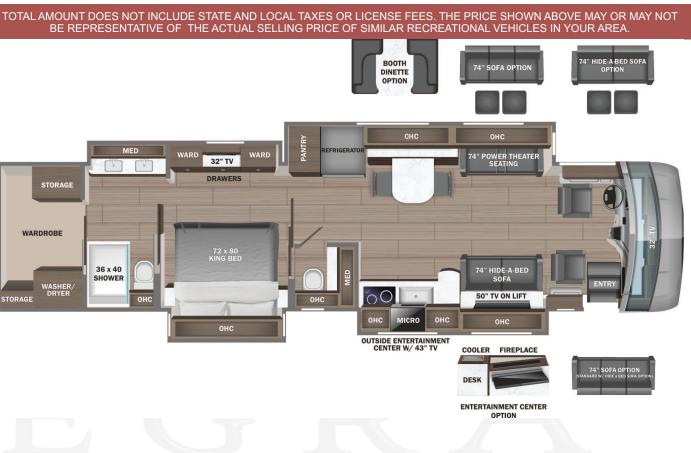

# Manufacturer's Suggested Retail Price \$749,011.00

32" TV WARDROBE 36 x 40 HOWER

> DIMENSIONS Exterior height:.....155.00" Exterior width:.....101.00"