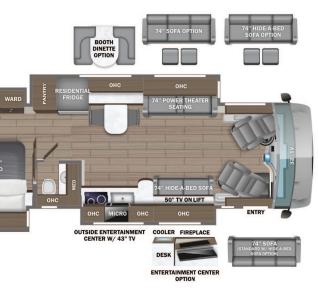

## **Optional Equipment**

| Standard Equipment                                                                                                                                                                                                                                                                                                                                                                                                                                                                                                                                                                                                                                                                                                                                                                                                                                                                                                                                                                                                                                                                                                                                                                                                                                                                                                                                                                                                                                                                                                                                                                                                                                                                                                                                                                                                                                                                                                                                                                                                                                                                                                                                                                                                                                                                                                                                                                                                                                                                                                                                                                                                                                                                                                                                                                                                                                                                                                                                                                                                                                                                                                                                                                                                                                                                                                                                                                                                                                                                                                                                                                                                                                                                                                                                                                                                                                                                                                                                                                                                                                                                                                                                                                                                                                                                                                                                                                                                                                                                                                                                                                                                                                                                                                                                                                                                                                                                                                                                                                                                                                                                                                                                                                                                             |                                                                                                                                                                                                                                                                                                                                                                                                                                                                                                                                                                                                                                                                                                                                                                                                                                                                                                                                                                                                                                                                                                                                                                                                                                                                                                                                                                                                                                                                                                                                                                                                                                                                                                                                                                                                                                                                                                                                                                                                                                                                                                                                                                                                                        | Optional Equipment                                                                                                                                                                                                                                                                                                                                                                                                                                                                                                                                                                               |                                                                                                                                     |
|--------------------------------------------------------------------------------------------------------------------------------------------------------------------------------------------------------------------------------------------------------------------------------------------------------------------------------------------------------------------------------------------------------------------------------------------------------------------------------------------------------------------------------------------------------------------------------------------------------------------------------------------------------------------------------------------------------------------------------------------------------------------------------------------------------------------------------------------------------------------------------------------------------------------------------------------------------------------------------------------------------------------------------------------------------------------------------------------------------------------------------------------------------------------------------------------------------------------------------------------------------------------------------------------------------------------------------------------------------------------------------------------------------------------------------------------------------------------------------------------------------------------------------------------------------------------------------------------------------------------------------------------------------------------------------------------------------------------------------------------------------------------------------------------------------------------------------------------------------------------------------------------------------------------------------------------------------------------------------------------------------------------------------------------------------------------------------------------------------------------------------------------------------------------------------------------------------------------------------------------------------------------------------------------------------------------------------------------------------------------------------------------------------------------------------------------------------------------------------------------------------------------------------------------------------------------------------------------------------------------------------------------------------------------------------------------------------------------------------------------------------------------------------------------------------------------------------------------------------------------------------------------------------------------------------------------------------------------------------------------------------------------------------------------------------------------------------------------------------------------------------------------------------------------------------------------------------------------------------------------------------------------------------------------------------------------------------------------------------------------------------------------------------------------------------------------------------------------------------------------------------------------------------------------------------------------------------------------------------------------------------------------------------------------------------------------------------------------------------------------------------------------------------------------------------------------------------------------------------------------------------------------------------------------------------------------------------------------------------------------------------------------------------------------------------------------------------------------------------------------------------------------------------------------------------------------------------------------------------------------------------------------------------------------------------------------------------------------------------------------------------------------------------------------------------------------------------------------------------------------------------------------------------------------------------------------------------------------------------------------------------------------------------------------------------------------------------------------------------------------------------------------------------------------------------------------------------------------------------------------------------------------------------------------------------------------------------------------------------------------------------------------------------------------------------------------------------------------------------------------------------------------------------------------------------------------------------------------------------|------------------------------------------------------------------------------------------------------------------------------------------------------------------------------------------------------------------------------------------------------------------------------------------------------------------------------------------------------------------------------------------------------------------------------------------------------------------------------------------------------------------------------------------------------------------------------------------------------------------------------------------------------------------------------------------------------------------------------------------------------------------------------------------------------------------------------------------------------------------------------------------------------------------------------------------------------------------------------------------------------------------------------------------------------------------------------------------------------------------------------------------------------------------------------------------------------------------------------------------------------------------------------------------------------------------------------------------------------------------------------------------------------------------------------------------------------------------------------------------------------------------------------------------------------------------------------------------------------------------------------------------------------------------------------------------------------------------------------------------------------------------------------------------------------------------------------------------------------------------------------------------------------------------------------------------------------------------------------------------------------------------------------------------------------------------------------------------------------------------------------------------------------------------------------------------------------------------------|--------------------------------------------------------------------------------------------------------------------------------------------------------------------------------------------------------------------------------------------------------------------------------------------------------------------------------------------------------------------------------------------------------------------------------------------------------------------------------------------------------------------------------------------------------------------------------------------------|-------------------------------------------------------------------------------------------------------------------------------------|
| THE FOLLOWING ITEMS ARE STANDARD ON THIS MODEL<br>AT NO EXTRA CHARGE                                                                                                                                                                                                                                                                                                                                                                                                                                                                                                                                                                                                                                                                                                                                                                                                                                                                                                                                                                                                                                                                                                                                                                                                                                                                                                                                                                                                                                                                                                                                                                                                                                                                                                                                                                                                                                                                                                                                                                                                                                                                                                                                                                                                                                                                                                                                                                                                                                                                                                                                                                                                                                                                                                                                                                                                                                                                                                                                                                                                                                                                                                                                                                                                                                                                                                                                                                                                                                                                                                                                                                                                                                                                                                                                                                                                                                                                                                                                                                                                                                                                                                                                                                                                                                                                                                                                                                                                                                                                                                                                                                                                                                                                                                                                                                                                                                                                                                                                                                                                                                                                                                                                                           |                                                                                                                                                                                                                                                                                                                                                                                                                                                                                                                                                                                                                                                                                                                                                                                                                                                                                                                                                                                                                                                                                                                                                                                                                                                                                                                                                                                                                                                                                                                                                                                                                                                                                                                                                                                                                                                                                                                                                                                                                                                                                                                                                                                                                        | OPTIONAL EQUIPMENT INSTALLED ON THIS VEHICLE<br>BY MANUFACTURER                                                                                                                                                                                                                                                                                                                                                                                                                                                                                                                                  |                                                                                                                                     |
| <ul> <li>STANDARD EXTERIOR EQUIPMENT</li> <li>Spartan® K3 raised-rail chassis</li> <li>Cummis® 15 liter X15 turbocharged 605 HP engine with 1,950 lb. ft. torque at 1,150 RPM</li> <li>Allison® 4,000 MH 6-speed transmission</li> <li>Three-stage engine brake</li> <li>Collision avoidance system with collision warning, adaptive cruise control and electronic stability control</li> <li>Meritor® front axle with independent front suspension, integrated anti-swy bar and custom-tuned Koni® shocks- 20,000 lb. rating</li> <li>Reyco® Granning® passive-steer tag axle with one-touch manual air dump - 14,000 lb. rating</li> <li>All-wheel ABS disc brakes</li> <li>Michelin® 365/70R 22.5 in. tires (front) and 315/80R 22.5 in. tires (rear)</li> <li>Tire pressure monitoring system (TPMS) with temperature monitoring</li> <li>Autantic traction control</li> <li>Equalizer™ hydraulic automatic coach leveling</li> <li>Valid™ Truline air leveling system with auxiliary air compressor</li> <li>175 gal. fuel tank with dual fills</li> <li>20,000 lb. hitch with 7-pin plug</li> <li>Aqua-Hot® heated basement storage</li> <li>Onan® 12,500W pure sine wave inverter with LED screen</li> <li>(4) L16 AGM batteries (6V/390 amp hrs. ea.)</li> <li>(2) 200W solar panels</li> <li>S0 amp power cord on electric powered reel</li> <li>Bergstrom dual-zone HVAC system</li> <li>Auto-Hot® hod by dronic water and heating system with infloor heat throughout and engine preheat</li> <li>Sani-Con® macerator holding tank dump system with power gate valves and manual backup</li> <li>Hot acloud water hook-up in front cap area with 30 ft. quick-disconnet hose</li> <li>Water hose with Georad® Xison dual-pitched patients</li> <li>Water hose with electric reel</li> <li>Dual col-mounted Girard® Vision dual-pitched patiens</li> <li>All-Arde Old by drone and way asystem for keyses entry</li> <li>Als da cold water theok-up in front cap area with 30 ft. quick-disconnet hose</li> <li>Water hose with electric reel</li> <li>Dual cod-mounted Girard® Vision dual-pitched patiens</li> <l< td=""><td>STANDARD INTERIOR EQUIPMENT<br/>Valid™ 15 in. digital dash with quad core graphics processor,<br/>on-board diagnostics and ability to display traditional<br/>instrument cluster, 360° camera system or GPS navigation<br/>Delta Mobile Systems® aiDARS™ 1X active 360° surround<br/>view system with 14 smart radar sensors and 6 HD cameras<br/>displayed on digital dash screen<br/>- Valid™ infotainment system with 15 in. touchscreen, Sygic<br/>navigation, Bluetooth6, Sirius XM™ and AM/FM tuner,<br/>integrated camera control, house mode whole-coach audio<br/>distribution and integrated VegaTouch coach control<br/>- 4.3 in. infotainment control touchscreen in passenger<br/>console<br/>- E-Z Steer™ adjustable power steering assist<br/>- Leather steering wheel with integrated controls for screen<br/>selection, cruise, wipers and Bluetooth® phone functionality<br/>- Power ill and telescoping steering column<br/>- JBL® premium audio 11-speaker sound system with<br/>amplifier, speakers and DVC subwoofer<br/>- All-in-one automotive antenna for AM/FW/Sirius/GPS dash<br/>radio system<br/>- Ultra-Vision® one-piece wrap-around tinted windshield<br/>- Rain-sensing windshield wipers<br/>- 32 in. Samsung® QLED 4K UHD Smart TV in front<br/>overhead<br/>- Heated and cooled leather driver and passenger seats with<br/>powered 6-way adjustment, lumbar, recline, footrest and<br/>massage functions<br/>- Powered driver's window<br/>- Firefly multiplex system with 10 in. VegaTouch touchscreen<br/>for complete integration of coach controls, with remote<br/>monitoring and control (mobile app available)<br/>- Soyd@ Blu-ray™ player<br/>- Premium Italian leather Crown Compass furniture<br/>- Powered solar day and blackout night shades<br/>- Portable Shark® vacuum cleaner<br/>- Stainless steel residential refrigerator<br/>- Induction cooktop with matching wood cover<br/>- 1.9 cu. ft. convection microwave oven<br/>- Fisher &amp; Paykel dishwasher<br/>- 32 in. Samsung® LED 4K UHD Smart TV in bedroom<br/>- Bose® sound bar with subwoofer and universal remote<br/>control<br/>- Soryd® Blu-ray™ player<br/>- Premium Italian leather Crown Compass furniture<br/>- Powered solar day and blackout</td><td>Base price<br/>PROSECCO DECOR<br/>ALMOND CABINETRY<br/>EXCLUDE DOVE WHITE FRONT<br/>OVERHEAD ACCENT WOOD<br/>COASTLAND BALBOA TILE<br/>COUNTERTOP<br/>SILKY BLUE PAINT<br/>USA STANDARDS<br/>25 FR XCP 54000 320° 605<br/>TAG AXLE 2010EPA/CARB<br/>SA17<br/>DISHWASHER<br/>12.5K GENERATOR<br/>WINEGARD TRAV'LER<br/>SATELLITE ANTENNA W/DISH<br/>NETWORK<br/>AGM BATTERY<br/>FREE STANDING TABLE WITH<br/>4 CHAIRS<br/>THEATER SEATING SOFA D/S<br/>SOFA WITH TV LIFT<br/>KING INSTANT COMFORT<br/>MATTRESS<br/>HEADBOARD, FRAME WITH<br/>FABRIC INSERT<br/>INS SPECIAL MEDIA CENTER<br/>UNIT TOTAL<br/>DEALER INSTALLED C</td><td>958,980.00<br/>n/c<br/>30.00<br/>n/c<br/>30.00<br/>n/c<br/>113.00<br/>n/c<br/>n/c<br/>n/c<br/>n/c<br/>n/c<br/>-1,943.00<br/>957,240.00<br/>PTIONS</td></l<></ul> | STANDARD INTERIOR EQUIPMENT<br>Valid™ 15 in. digital dash with quad core graphics processor,<br>on-board diagnostics and ability to display traditional<br>instrument cluster, 360° camera system or GPS navigation<br>Delta Mobile Systems® aiDARS™ 1X active 360° surround<br>view system with 14 smart radar sensors and 6 HD cameras<br>displayed on digital dash screen<br>- Valid™ infotainment system with 15 in. touchscreen, Sygic<br>navigation, Bluetooth6, Sirius XM™ and AM/FM tuner,<br>integrated camera control, house mode whole-coach audio<br>distribution and integrated VegaTouch coach control<br>- 4.3 in. infotainment control touchscreen in passenger<br>console<br>- E-Z Steer™ adjustable power steering assist<br>- Leather steering wheel with integrated controls for screen<br>selection, cruise, wipers and Bluetooth® phone functionality<br>- Power ill and telescoping steering column<br>- JBL® premium audio 11-speaker sound system with<br>amplifier, speakers and DVC subwoofer<br>- All-in-one automotive antenna for AM/FW/Sirius/GPS dash<br>radio system<br>- Ultra-Vision® one-piece wrap-around tinted windshield<br>- Rain-sensing windshield wipers<br>- 32 in. Samsung® QLED 4K UHD Smart TV in front<br>overhead<br>- Heated and cooled leather driver and passenger seats with<br>powered 6-way adjustment, lumbar, recline, footrest and<br>massage functions<br>- Powered driver's window<br>- Firefly multiplex system with 10 in. VegaTouch touchscreen<br>for complete integration of coach controls, with remote<br>monitoring and control (mobile app available)<br>- Soyd@ Blu-ray™ player<br>- Premium Italian leather Crown Compass furniture<br>- Powered solar day and blackout night shades<br>- Portable Shark® vacuum cleaner<br>- Stainless steel residential refrigerator<br>- Induction cooktop with matching wood cover<br>- 1.9 cu. ft. convection microwave oven<br>- Fisher & Paykel dishwasher<br>- 32 in. Samsung® LED 4K UHD Smart TV in bedroom<br>- Bose® sound bar with subwoofer and universal remote<br>control<br>- Soryd® Blu-ray™ player<br>- Premium Italian leather Crown Compass furniture<br>- Powered solar day and blackout | Base price<br>PROSECCO DECOR<br>ALMOND CABINETRY<br>EXCLUDE DOVE WHITE FRONT<br>OVERHEAD ACCENT WOOD<br>COASTLAND BALBOA TILE<br>COUNTERTOP<br>SILKY BLUE PAINT<br>USA STANDARDS<br>25 FR XCP 54000 320° 605<br>TAG AXLE 2010EPA/CARB<br>SA17<br>DISHWASHER<br>12.5K GENERATOR<br>WINEGARD TRAV'LER<br>SATELLITE ANTENNA W/DISH<br>NETWORK<br>AGM BATTERY<br>FREE STANDING TABLE WITH<br>4 CHAIRS<br>THEATER SEATING SOFA D/S<br>SOFA WITH TV LIFT<br>KING INSTANT COMFORT<br>MATTRESS<br>HEADBOARD, FRAME WITH<br>FABRIC INSERT<br>INS SPECIAL MEDIA CENTER<br>UNIT TOTAL<br>DEALER INSTALLED C | 958,980.00<br>n/c<br>30.00<br>n/c<br>30.00<br>n/c<br>113.00<br>n/c<br>n/c<br>n/c<br>n/c<br>n/c<br>-1,943.00<br>957,240.00<br>PTIONS |