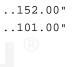

8,980.00<br>n/c<br>30.00<br>n/c<br>30.00<br>n/c<br>113.00<br>n/c<br>n/c<br>n/c<br>n/c<br>n/c<br>-1,943.00<br>957,240.00<br>PTIONS |

# Manufacturer's Suggested Retail Price \$957,240.00

TOTAL AMOUNT DOES NOT INCLUDE STATE AND LOCAL TAXES OR LICENSE FEES. THE PRICE SHOWN ABOVE MAY OR MAY NOT BE REPRESENTATIVE OF THE ACTUAL SELLING PRICE OF SIMILAR RECREATIONAL VEHICLES IN YOUR AREA.

DIMENSIONS

Exterior height:.....152.00" Exterior width:.....101.00"

#### TIRES

Tire size (mid):.....315/80R22.5 

Some dimensions may be rounded and may vary from the acutal dimensions\*\*\* *Neights may be estimated calculations and may vary from the actual weight* refer to the vehicle weight labels for actual weights\*\*\* Floorplans, features and specifications are subject to change without notice.







#### CAPACITIES

| Fresh water tank (gals.):100.00 |  |  |  |
|---------------------------------|--|--|--|
| Gray water tank (gals.):62.00   |  |  |  |
| Black water/toilet tank         |  |  |  |
| (gals):41.00                    |  |  |  |
| Propane (lbs.):0                |  |  |  |
| Propane (gals.):0               |  |  |  |
| Water heater (gals.):0.00       |  |  |  |